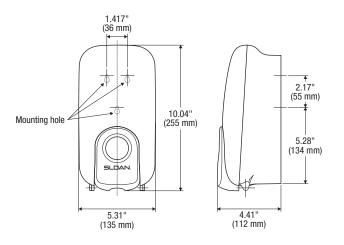

**Size:** W 5.31" x D 4.41" x H 10.04"

(W 135 mm x D 112 mm x H 255 mm)

**Quantity/pack:** 1 **Quantity/case:** 6

**Refills:** 

| Product No. | Description                                     | Order No. |
|-------------|-------------------------------------------------|-----------|
| SJS-1001    | Manual Wall-Mount Liquid Soap                   | 0700200   |
| SJS-1001-1  | Manual Wall-Mount Liquid Soap with Moisturizers | 0700201   |
| SJS-1001-2  | Manual Wall-Mount Liquid Soap<br>Antimicrobial  | 0700202   |