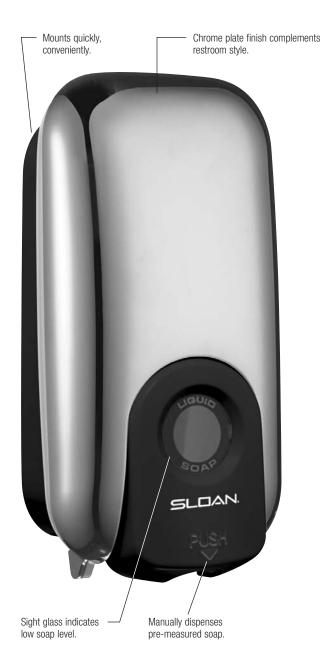

## MANUAL WALL-MOUNT LIQUID SOAP DISPENSER

The SJS-1000 manual soap dispenser uses a bag-type refill that simplifies replacement and reduces waste.

This manual dispenser delivers a pre-measured amount of liquid soap per application – giving approximately 1000 uses per refill. The sight glass indicates low soap level.

- Pre-measured soap per use
- Push-style dispensing mechanism
- Easy-to-use bag refills, no contamination
- Attaches to any wall in minutes

Product Number: SJS-1000 Product Code: 7000000

**Color:** Chrome and black