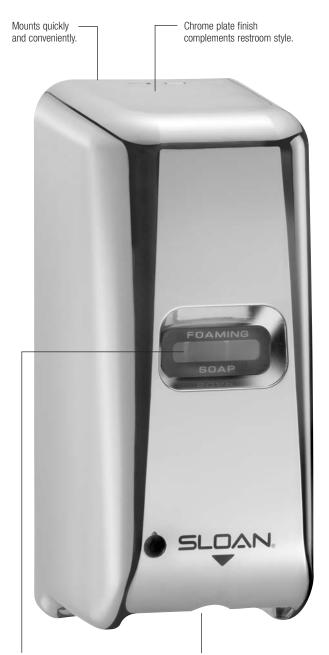

## SENSOR-OPERATED WALL-MOUNT FOAM SOAP DISPENSER

Sight glass indicates low soap level.

Automatically dispenses pre-measured foam soap.

The SJS-1150 sensor-operated foam soap dispenser is the next evolution in dispenser technology. It uses a cartridge refill that simplifies replacement and reduces waste.

Its battery-driven sensor technology delivers a premeasured amount of foam soap per application.

- The sight glass indicates when soap level is low.
- Automatically delivers pre-measured foam soap per use
- Sensor activates dispensing
- Hand-free operation promotes hygiene
- Attaches to any wall in minutes
- Replaceable batteries (4 C batteries)
- Batteries not included