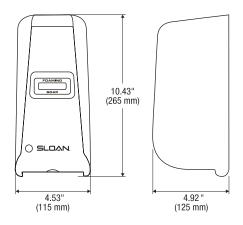

| Product Num<br>Product Code<br>Color:<br>Size:<br>Quantity/pac | 2:                                                       | <b>SJS-1150</b><br><b>7000005</b><br>Chrome<br>W 4.53" x D 4.92" x H 10.43"<br>(W 115 mm x D 125 mm x H<br>1 |           |
|----------------------------------------------------------------|----------------------------------------------------------|--------------------------------------------------------------------------------------------------------------|-----------|
| Quantity/case:                                                 |                                                          | 6                                                                                                            |           |
| Refills:<br>Product No.                                        | Descr                                                    | iption                                                                                                       | Order No. |
| SJS-1151                                                       | Sensor Wall-Mount Foam Soap 07005                        |                                                                                                              | 0700505   |
| SJS-1151-1                                                     | Sensor Wall-Mount Foam Soap<br>with Moisturizers 0700506 |                                                                                                              |           |
| SJS-1151-2                                                     | Sensor Wall-Mount Foam Soap<br>Antimicrobial 0700507     |                                                                                                              |           |