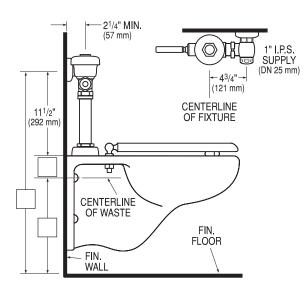

# Description

Exposed Water Closet Flushometer for floor mounted or wall hung top spud bowls.