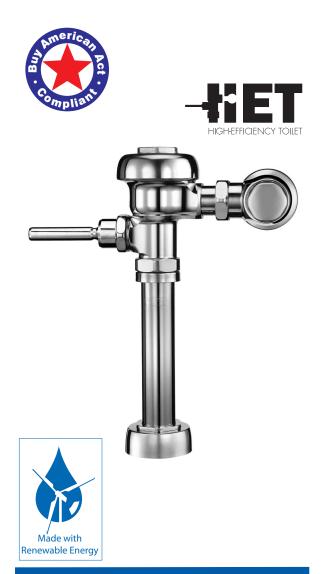

# Sloan<sup>®</sup> Model 111-1.2

# Description

Exposed Water Closet Flushometer for floor mounted or wall hung top spud bowls.

## Specifications

Quiet, Exposed, Diaphragm Type, Chrome Plated Closet Flushometer with the following features:

- High Chloramine Resistant PERMEX® Synthetic Rubber Diaphragm with Dual Filtered **Bypass**
- ADA Compliant Metal Oscillating Non-Hold-Open Handle with Triple Seal Handle Packing
- 1" I.P.S. Screwdriver Bak-Chek® Angle Stop
- Vandal Resistant Stop Cap
- Adjustable Tailpiece
- Vacuum Breaker with Flush Connection
- Spud Coupling and Spud Flange for 11/2" Top Spud
- · Sweat Solder Adapter with Cover Tube and Cast Wall Flange
- High Copper, Low Zinc Brass Castings for Dezincification Resistance
- · Non-Hold-Open Handle and No External Volume Adjustment to Ensure Water Conservation
- Low Consumption flush accuracy
- Handle Packing, Stop Seat and Vacuum Breaker Molded from PERMEX® Rubber Compound for Chloramine Resistance