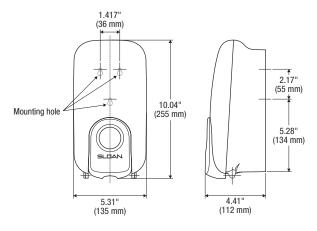

The sight glass indicates low soap level.

- Pre-measured soap per use
- Push-style dispensing mechanism
- Easy-to-replace refills, no contamination
- Attaches to any wall in minutes

| Product Nun<br>Product Cod<br>Color:<br>Size: |                                  | <b>SJS-1100</b><br><b>7000003</b><br>Chrome<br>W 5.31" x D 4.41" x H 10.04"<br>(W 135 mm x D 112 mm x H | ł 255 mm) |
|-----------------------------------------------|----------------------------------|---------------------------------------------------------------------------------------------------------|-----------|
| Quantity/pack:                                |                                  | 1                                                                                                       |           |
| Quantity/case:                                |                                  | 6                                                                                                       |           |
| Refills:                                      |                                  |                                                                                                         |           |
| Product No.                                   | Description                      |                                                                                                         | Order No. |
| SJS-1101                                      | Manual Wall-Mount Foam Soap 0700 |                                                                                                         | 0700500   |
|                                               |                                  | ual Wall-Mount Foam Soap                                                                                |           |
|                                               |                                  | Moisturizers                                                                                            | 0700501   |
| SJS-1101-2                                    | Manual Wall-Mount Foam Soap      |                                                                                                         |           |
| Anti                                          |                                  | microbial                                                                                               | 0700502   |
|                                               |                                  |                                                                                                         |           |