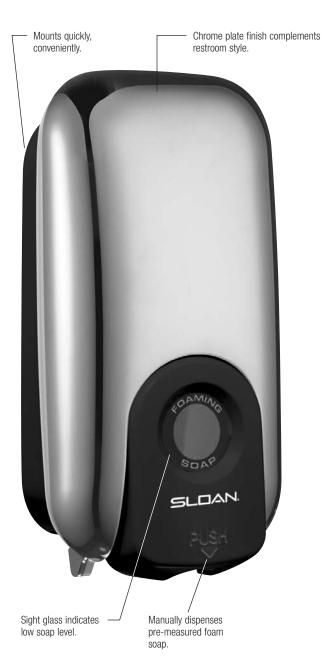

## MANUAL WALL-MOUNT FOAMING SOAP DISPENSER

The SJS-1100 manual foaming soap dispenser uses a bagtype refill that simplifies replacement and reduces waste.

This manual dispenser delivers a pre-measured amount of liquid that transforms into foam via its foaming technology. This dispenser provides approximately 1200 applications per refill.

The sight glass indicates low soap level.

- Pre-measured soap per use
- Push-style dispensing mechanism
- Easy-to-replace refills, no contamination
- Attaches to any wall in minutes

| Product Nun<br>Product Cod<br>Color:<br>Size: |                                  | <b>SJS-1100</b><br><b>7000003</b><br>Chrome<br>W 5.31" x D 4.41" x H 10.04"<br>(W 135 mm x D 112 mm x H | ł 255 mm) |
|-----------------------------------------------|----------------------------------|---------------------------------------------------------------------------------------------------------|-----------|
| Quantity/pack:                                |                                  | 1                                                                                                       |           |
| Quantity/case:                                |                                  | 6                                                                                                       |           |
| Refills:                                      |                                  |                                                                                                         |           |
| Product No.                                   | Description                      |                                                                                                         | Order No. |
| SJS-1101                                      | Manual Wall-Mount Foam Soap 0700 |                                                                                                         | 0700500   |
|                                               |                                  | ual Wall-Mount Foam Soap                                                                                |           |
|                                               |                                  | Moisturizers                                                                                            | 0700501   |
| SJS-1101-2                                    | Manual Wall-Mount Foam Soap      |                                                                                                         |           |
| Anti                                          |                                  | microbial                                                                                               | 0700502   |
|                                               |                                  |                                                                                                         |           |