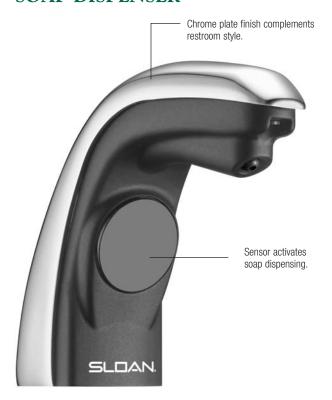

## SENSOR-OPERATED DECK-MOUNT LIQUID SOAP DISPENSER

The SJS-1650 sensor-operated soap dispenser is the next evolution in dispenser technology. It uses a refill that simplifies replacement and reduces waste.

Its battery-driven sensor technology delivers a pre-measured amount of liquid soap per application.

- Sensor-technology activates soap dispensing
- Hands-free operation promotes hygiene
- · Easily attaches to deck surface
- Uses four replaceable D batteries that operate soap dispenser for up to 75,000 activations
- Low soap level indicator
- Easy loading refills

The contemporary design complements all restrooms and creates a superior impression.

Product Number: SJS-1650
Product Code: 7000004
Color: Chrome
Quantity/pack: 1
Quantity/case: 6

**Refills:** 

| Product No. | Description                                     | Order No. |
|-------------|-------------------------------------------------|-----------|
| SJS-1651-3  | Sensor Deck-Mount Liquid Soap                   | 5700307   |
| SJS-1651-4  | Sensor Deck-Mount Liquid Soap with Moisturizers | 5700308   |