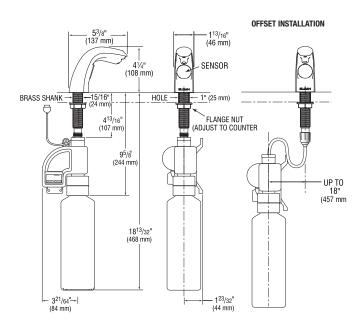

## SENSOR-OPERATED DECK-MOUNT LIQUID SOAP DISPENSER

The SJS-1650 sensor-operated soap dispenser is the next evolution in dispenser technology. It uses a refill that simplifies replacement and reduces waste.

Its battery-driven sensor technology delivers a pre-measured amount of liquid soap per application.

- Sensor-technology activates soap dispensing
- Hands-free operation promotes hygiene
- · Easily attaches to deck surface
- Uses four replaceable D batteries that operate soap dispenser for up to 75,000 activations
- Low soap level indicator
- Easy loading refills

The contemporary design complements all restrooms and creates a superior impression.

Product Number: SJS-1650
Product Code: 7000004
Color: Chrome
Quantity/pack: 1
Quantity/case: 6

**Refills:** 

| Product No. | Description                                     | Order No. |
|-------------|-------------------------------------------------|-----------|
| SJS-1651-3  | Sensor Deck-Mount Liquid Soap                   | 5700307   |
| SJS-1651-4  | Sensor Deck-Mount Liquid Soap with Moisturizers | 5700308   |