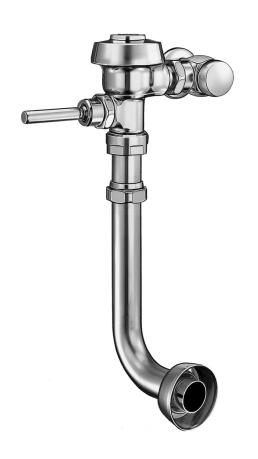

## Description

Exposed Water Closet Flushometer, for floor mounted back spud bowls.

## Specifications

Quiet, Exposed, Diaphragm Type, Chrome Plated Closet Flushometer with the following features:

- PERMEX<sup>™</sup> Synthetic Rubber Diaphragm with Dual Filtered Fixed Bypass
- ADA Compliant Metal Oscillating Non-Hold-Open Handle with Triple Seal Handle
  Packing
- 1" I.P.S. Screwdriver Bak-Chek™ Angle Stop
- Free Spinning Vandal Resistant Stop Cap
- Adjustable Tailpiece
- High Back Pressure Vacuum Breaker with One-piece Bottom Hex Coupling Nut
- Elbow Flush Connection, Spud Coupling and Flange for 11/2" Back Spud
- Sweat Solder Adapter with Cover Tube and Cast Set Screw Wall Flange
- High Copper, Low Zinc Brass Castings for Dezincification Resistance
- Non-Hold-Open Handle, Fixed Metering Bypass and No External Volume Adjustment to Ensure Water Conservation
- Flush Accuracy Controlled by CID<sup>™</sup> Technology
- Diaphragm, Handle Packing, Stop Seat and Vacuum Breaker to be molded from PERMEX™ Rubber Compound for Chloramine Resistance