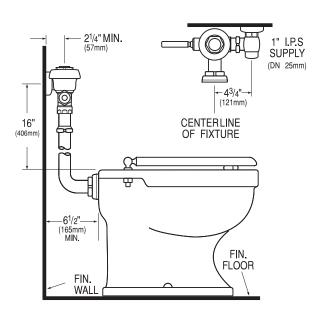

## Description

Exposed Water Closet Flushometer, for floor mounted back spud bowls.

## Specifications

Quiet, Exposed, Diaphragm Type, Chrome Plated Closet Flushometer with the following features:

- PERMEX<sup>™</sup> Synthetic Rubber Diaphragm with Dual Filtered Fixed Bypass
- ADA Compliant Metal Oscillating Non-Hold-Open Handle with Triple Seal Handle
  Packing
- 1" I.P.S. Screwdriver Bak-Chek™ Angle Stop
- Free Spinning Vandal Resistant Stop Cap
- Adjustable Tailpiece
- High Back Pressure Vacuum Breaker with One-piece Bottom Hex Coupling Nut
- Elbow Flush Connection, Spud Coupling and Flange for 11/2" Back Spud
- Sweat Solder Adapter with Cover Tube and Cast Set Screw Wall Flange
- High Copper, Low Zinc Brass Castings for Dezincification Resistance
- Non-Hold-Open Handle, Fixed Metering Bypass and No External Volume Adjustment to Ensure Water Conservation
- Flush Accuracy Controlled by CID<sup>™</sup> Technology
- Diaphragm, Handle Packing, Stop Seat and Vacuum Breaker to be molded from PERMEX™ Rubber Compound for Chloramine Resistance

# Variations

U 11/4" Flush Connection and Spud Coupling

- □ YG Extended Bumper on Angle Stop (for seat with cover)
- **YO** Bumper on Angle Stop (for open front seat without cover)