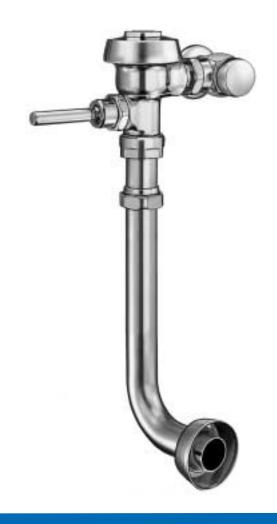

### Description

Exposed Water Closet Flushometer, for floor mounted back spud bowls.

#### **Specifications**

Quiet, Exposed, Diaphragm Type, Chrome Plated Closet Flushometer with the following features:

- PERMEX™ Synthetic Rubber Diaphragm with Dual Filtered Fixed
- ADA Compliant Metal Oscillating Non-Hold-Open Handle with Triple Seal Handle Packing
- 1" I.P.S. Screwdriver Bak-Chek™ Angle Stop
- Free Spinning Vandal Resistant Stop Cap
- Adjustable Tailpiece
- High Back Pressure Vacuum Breaker with One-piece Bottom Hex Coupling Nut
- Elbow Flush Connection, Spud Coupling and Flange for 11/2" Back Spud
- · Sweat Solder Adapter with Cover Tube and Cast Set Screw Wall Flange
- High Copper, Low Zinc Brass Castings for Dezincification Resistance
- Non-Hold-Open Handle, Fixed Metering Bypass and No External Volume Adjustment to Ensure Water Conservation
- Flush Accuracy Controlled by CID<sup>™</sup> Technology
- Diaphragm, Handle Packing, Stop Seat and Vacuum Breaker to be molded from PERMEX™ Rubber Compound for Chloramine Resistance