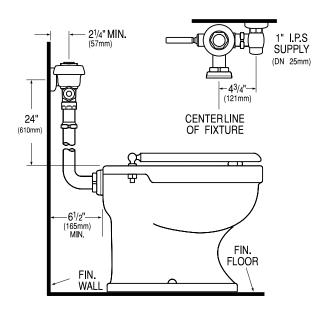

### Description

Exposed Water Closet Flushometer, for floor mounted back spud bowls.

#### **Specifications**

Quiet, Exposed, Diaphragm Type, Chrome Plated Closet Flushometer with the following features:

- PERMEX™ Synthetic Rubber Diaphragm with Dual Filtered Fixed
- ADA Compliant Metal Oscillating Non-Hold-Open Handle with Triple Seal Handle Packing
- 1" I.P.S. Screwdriver Bak-Chek™ Angle Stop
- Free Spinning Vandal Resistant Stop Cap
- Adjustable Tailpiece
- High Back Pressure Vacuum Breaker with One-piece Bottom Hex Coupling Nut
- Elbow Flush Connection, Spud Coupling and Flange for 11/2" Back Spud
- · Sweat Solder Adapter with Cover Tube and Cast Set Screw Wall Flange
- High Copper, Low Zinc Brass Castings for Dezincification Resistance
- Non-Hold-Open Handle, Fixed Metering Bypass and No External Volume Adjustment to Ensure Water Conservation
- Flush Accuracy Controlled by CID<sup>™</sup> Technology
- Diaphragm, Handle Packing, Stop Seat and Vacuum Breaker to be molded from PERMEX™ Rubber Compound for Chloramine Resistance