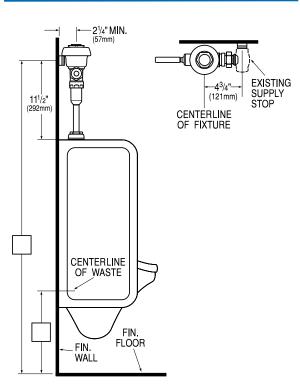

## Description

Exposed Urinal Flushometer with Adjustable Ground Joint Tailpiece, for 3/4" top spud urinals.

## Specifications

The Flushometer replaces existing valves that incorporate Ground Joint Tailpiece connections without having to replace the supply Control Stop. Quiet, Exposed, Diaphragm Type, Chrome Plated Urinal Flushometer with the following features:

- PERMEX™ Synthetic Rubber Diaphragm with Dual Filtered Fixed Bypass
- ADA Compliant Metal Oscillating Non-Hold-Open Handle with Triple Seal Handle Packing
- Adjustable Ground Joint Tailpiece (control stop not included)
- High Back Pressure Vacuum Breaker Flush Connection with One-piece Bottom Hex Coupling Nut
- Spud Coupling and Flange for 3/4" Top Spud
- High Copper, Low Zinc Brass Castings for Dezincification Resistance
- Non-Hold-Open Handle, Fixed Metering Bypass and No External Volume Adjustment to Ensure Water Conservation
- Flush Accuracy Controlled by CID™ Technology
- Diaphragm, Handle Packing, Stop Seat and Vacuum Breaker to be molded from PERMEX™ Rubber Compound for Chloramine Resistance