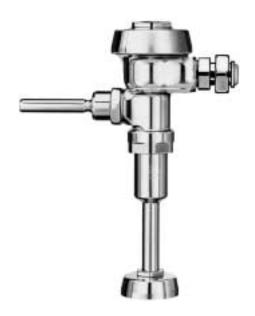

## Description

Exposed Urinal Flushometer with Adjustable Ground Joint Tailpiece, for 3/4" top spud urinals.

## Specifications

The Flushometer replaces existing valves that incorporate Ground Joint Tailpiece connections without having to replace the supply Control Stop. Quiet, Exposed, Diaphragm Type, Chrome Plated Urinal Flushometer with the following features:

- PERMEX™ Synthetic Rubber Diaphragm with Dual Filtered Fixed Bypass
- ADA Compliant Metal Oscillating Non-Hold-Open Handle with Triple Seal Handle Packing
- Adjustable Ground Joint Tailpiece (control stop not included)
- High Back Pressure Vacuum Breaker Flush Connection with One-piece Bottom Hex Coupling Nut
- Spud Coupling and Flange for 3/4" Top Spud
- High Copper, Low Zinc Brass Castings for Dezincification Resistance
- Non-Hold-Open Handle, Fixed Metering Bypass and No External Volume Adjustment to Ensure Water Conservation
- Flush Accuracy Controlled by CID™ Technology
- Diaphragm, Handle Packing, Stop Seat and Vacuum Breaker to be molded from PERMEX™ Rubber Compound for Chloramine Resistance